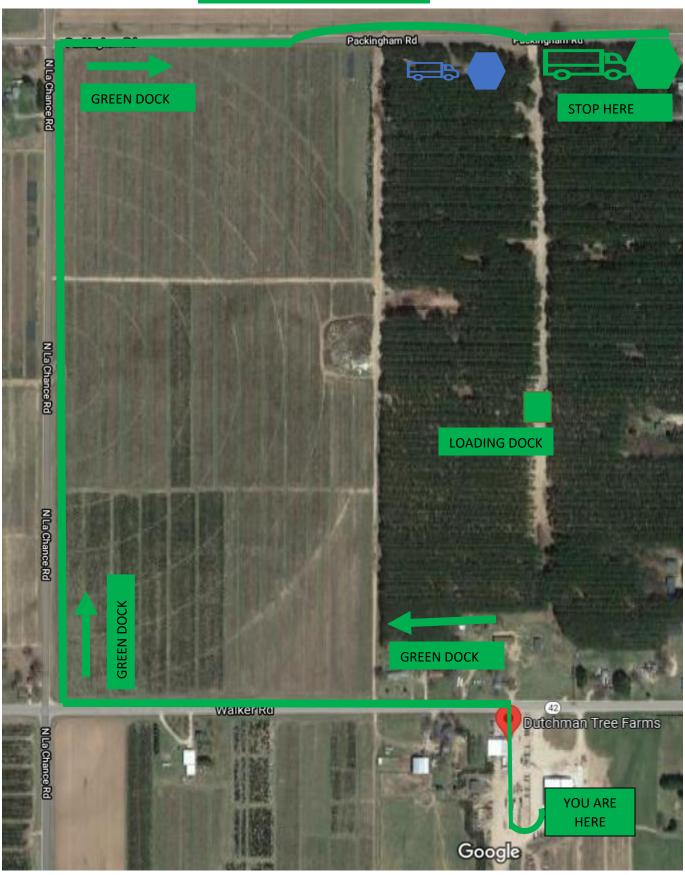

## **Green Dock**

## **Directions:**

- 1. Place the Truck Number we just gave you in your windshield, this is your loading priority number and will get you next in line to be loaded
- 2. If you are parked by the fence, with a RED BARN on your left:
  - a. Drive all the way around the fence to go back out to M-42 (Walker Rd)
  - b. Turn LEFT out of the driveway onto W. Walker Rd
  - c. Turn RIGHT on the first road onto N LaChance Rd
  - d. Turn RIGHT onto Packingham Rd
  - e. Go around the stop sign for the blue dock.
  - f. Continue to the stop sign on LUCAS RD, and park behind the last truck in line prior to the GREEN DOCK stop sign.
- 3. The loading crew will pull your number when you are next in line and show you where to go.