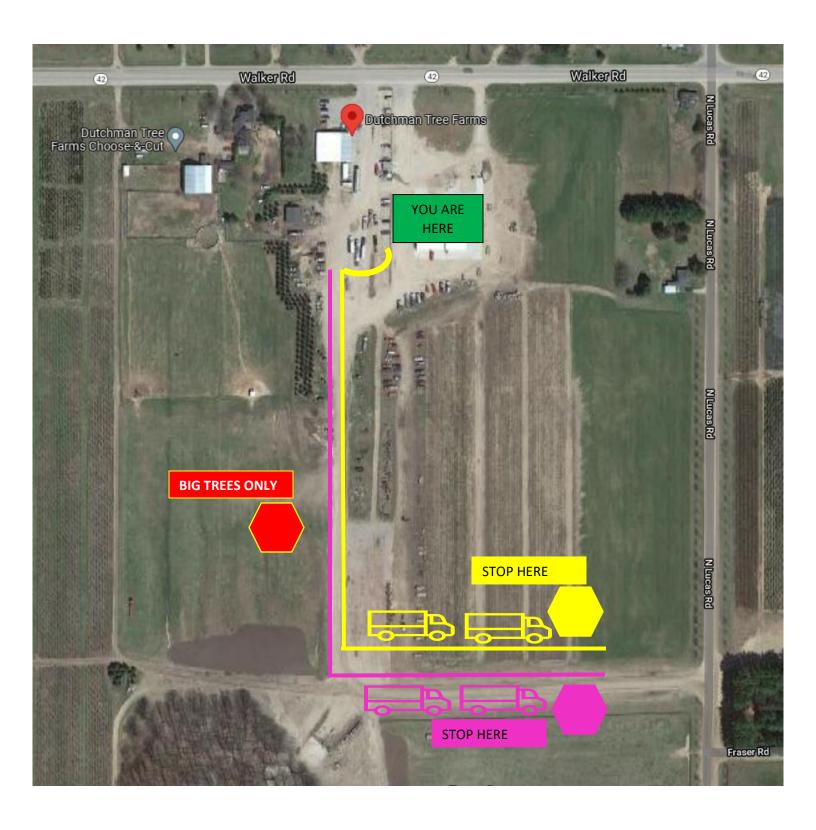

## Hand Load (Yellow Dock) Pink Dock

## **Directions:**

- 1. Place the Truck Number we just gave you in your windshield, this is your loading priority number and will get you next in line to be loaded
- 2. If you are parked by the fence, with a RED BARN on your left:
  - a. Drive around the fence and turn LEFT to go south of the office
    - i. If you were told to stop at the BIG TREES, pull to the RIGHT of the roadway behind the last truck and wait for the loading crew.
  - b. Go all the way to the end of the roadway, and turn LEFT
    - i. For YELLOW DOCK (Hand Loads):
      - 1. Keep to the LEFT of the road and park behind the last truck.
    - ii. For PINK DOCK:
      - 1. Keep to the RIGHT of the road and park behind the last truck.
- 3. The loading crew will pull your number when you are next in line and show you where to go.