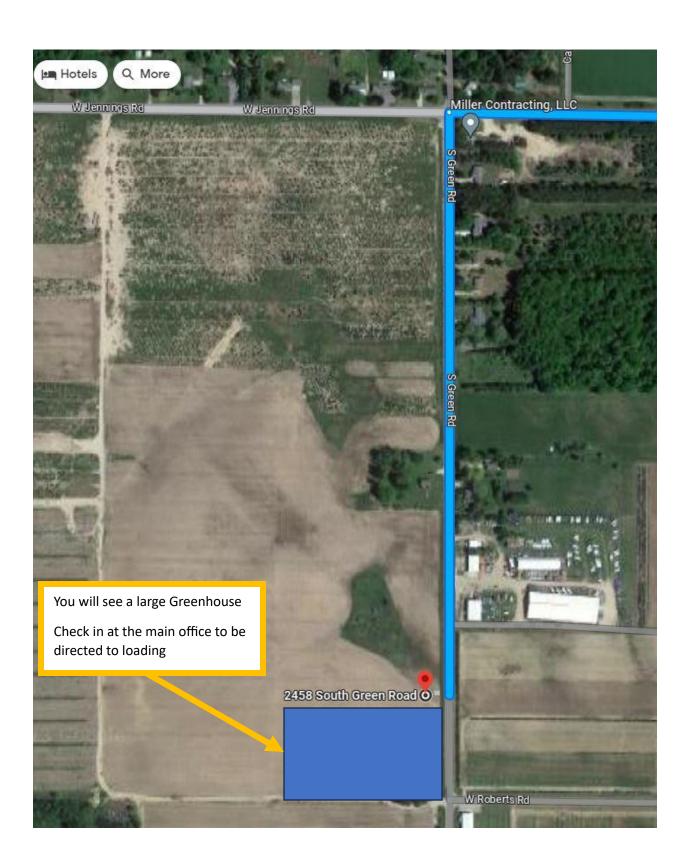

-------------------------------------------------------------------------------------------------------|--------------------|
| ←             | 2. | Turn left onto M-42 E                                                                                           | 1.4 mi             |
| ightharpoonup | 0  | Turn right onto M-66 S/Green Arrow Rte Pass by NAPA Auto Parts - Lake City Auto & T rts (on the left in 3.4 mi) | 4.4 mi<br>ruck     |
| $\rightarrow$ | 4. | Turn right onto W Jennings Rd                                                                                   | 4.1 mi             |
| ←             | _  | Turn left onto S Green Rd  Destination will be on the right                                                     | 1.0 mi<br>- 0.4 mi |

## 2458 S Green Rd

Lake City, MI 49651