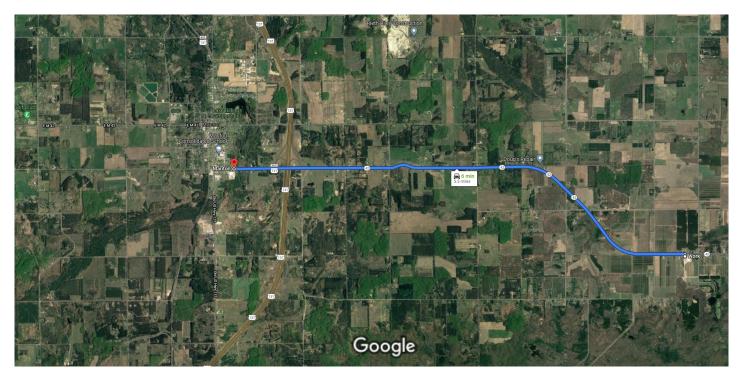

## **IRECTIONS**

Dutchman Tree Farms to Manton, Michigan 49663

Drive 5.5 miles, 6 min

210 E 7th St, Manton, MI 49663

Imagery @2021 CNES / Airbus, Landsat / Copernicus, Maxar Technologies, USDA Farm Service Agency, Map data @2021

## **Dutchman Tree Farms**

9689 W Walker Rd, Manton, MI 49663

1. Head west on M-42 W toward N La Chance Rd

5.5 mi

## Manton

Michigan 49663

These directions are for planning purposes only. You may find that construction projects, traffic, weather, or other events may cause conditions to differ from the map results, and you should plan your route accordingly. You must obey all signs or notices regarding your route.

## Turn left onto W. Walker Rd.

One mile after the overpass the loading area will be on your left with a sign that says:

**DUTCHMAN TREE FARMS** SHIPPING & RECEIVING

210 E 7th St Manton, MI 49663

Check into the office there with your load number.